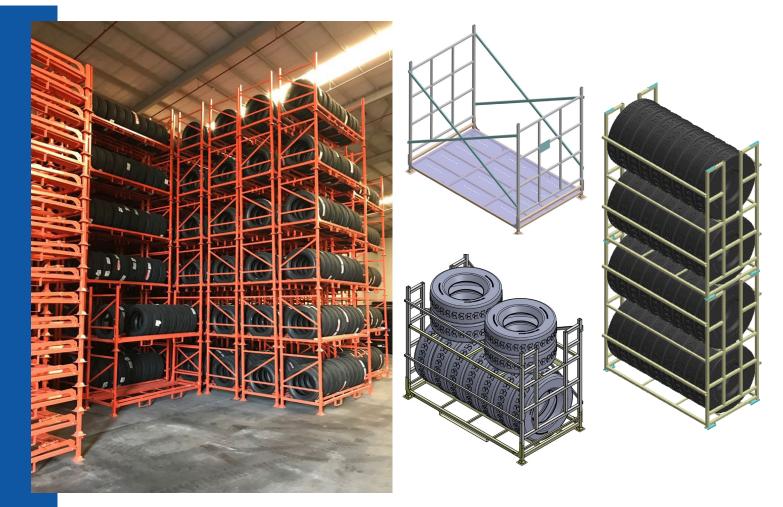

### CONVERTIBLE TYRE STEEL PALLET

Convertible Tyre Steel Pallets - Produced and designed for any kind of tires (Passenger cars and Trucks). Available in hot-dip galvanized or powder coating.

29