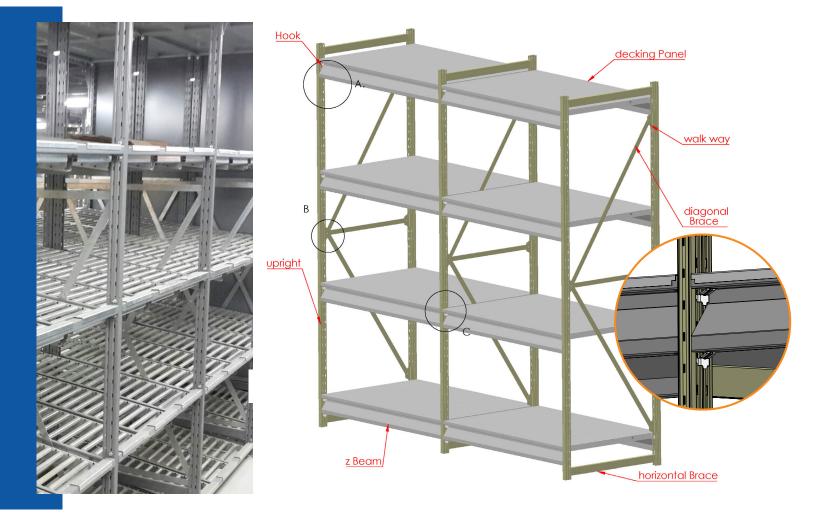

### MULTITIER MEDIUM DUTY RACKING SYSTEM

Multitier Medium Duty Racking System - Used frequently for order picking of medium to heavy SKU's. System can be equipped with various decking options like solid / wire mesh decking panels. High rise system can be used in combination with order pickers for height utilization.

#### MULTITIER LIGHT DUTY SHELVING SYSTEM

Multitier Light Duty Shelving System - Used frequently for order picking of light to medium SKU's. System can be equipped with various decking options like solid / wire mesh decking panels. High rise system can be used in combination with order pickers for height utilization.