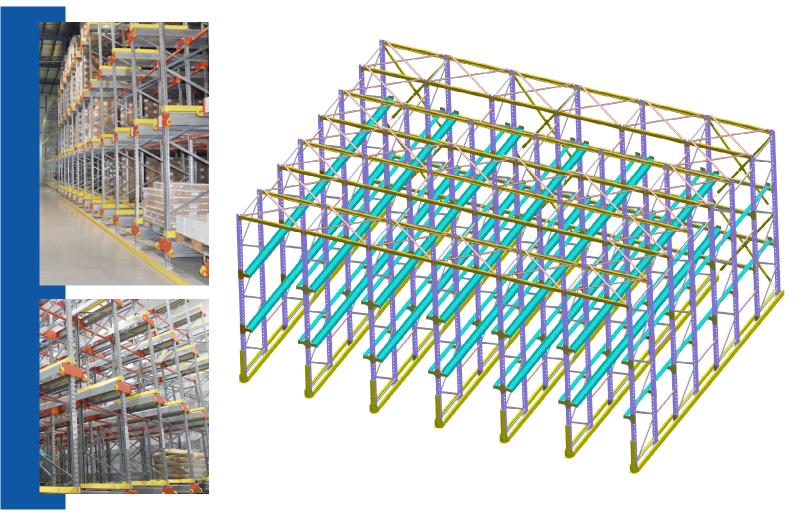

## SHUTTLE PALLET RACKING SYSTEM

Pallet Shuttle Racking - Advanced version of drive in system where a pallet shuttle cart drives in the racks instead of MHE providing faster operation times and highly reduce the chances of in rack accidents with less pickers. Semi-automated system also provides better storage allocation of each deep location compared to full lane dedication in drive in system. System enables users to modernize their operations with high throughput efficiency along with much reduced racking maintenance costs. Shuttle system can be used for multiple shifts with spare batteries and also helps in stock keeping. System can be programmed as FIFO or LIFO and provides quick ROI.

7