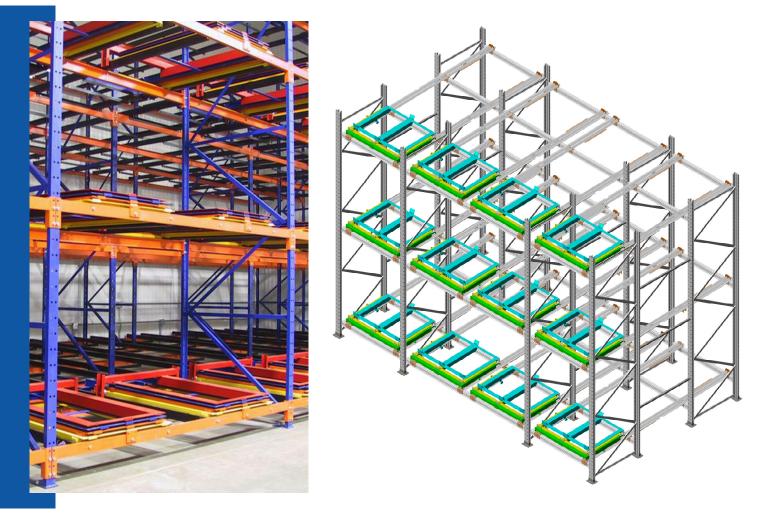

## SHUTTLE PALLET RACKING SYSTEM

Pallet Shuttle Racking - Advanced version of drive in system where a pallet shuttle cart drives in the racks instead of MHE providing faster operation times and highly reduce the chances of in rack accidents with less pickers. Semi-automated system also provides better storage allocation of each deep location compared to full lane dedication in drive in system. System enables users to modernize their operations with high throughput efficiency along with much reduced racking maintenance costs. Shuttle system can be used for multiple shifts with spare batteries and also helps in stock keeping. System can be programmed as FIFO or LIFO and provides quick ROI.