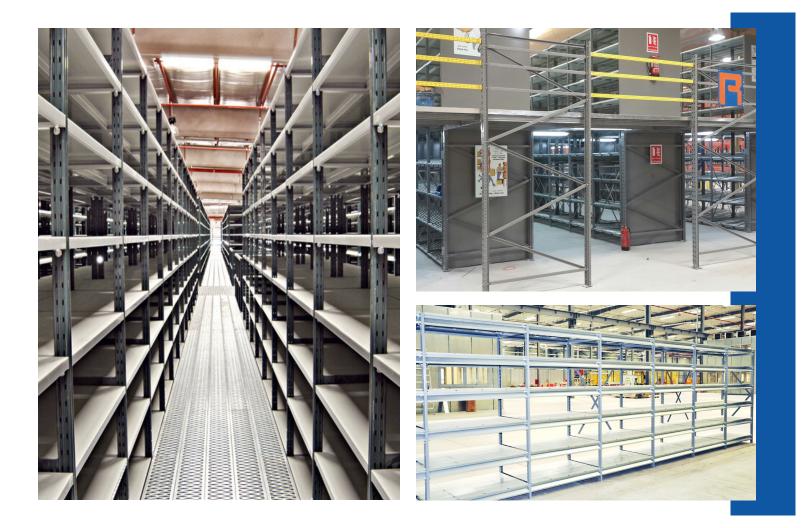

#### POWER RACK FACTORY

Manufactures high quality Storage Systems, custom made steel fabricated items and related accessories. State-of art Factory adhering to International Standards ISO 9001: 2015 and TÜV SÜD. The storage system complies with EN15512, FEM & SEMA standards. All the products in Power Rack have been studied and tested by TÜV SÜD and a conformity certificate and test certificates have been issued.

Power Rack covers the main markets of GCC, Africa & MENA Region. The company serves the needs of many industrial sectors engaged in the field of:

Manufacturing industries, E-commerce industry, Freight forwarders, Third party logistics, Cargo and Courier companies, airports, sea ports, dry ports, FMCG's, Pharmaceuticals, Distribution Centers, Retail and Automotive, Hospitality Industry, Banks, Contractors, Furniture & Interior Design, Government Departments, Medical Centers and Hospitals, Oilfield Petroleum, Supermarket, Shopping Malls, and many more.