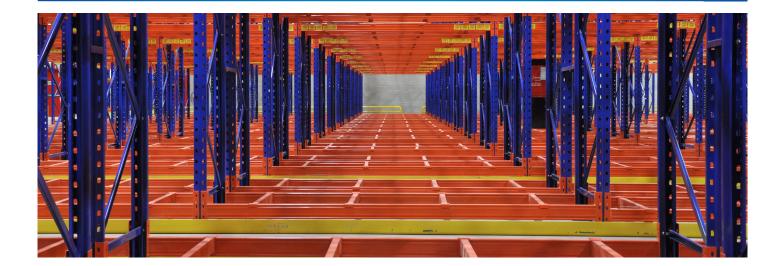

#### DRIVE-IN PALLET RACKING SYSTEM

Drive in / Drive Through - Drive in Pallet Racking provides very compact storage by eliminating maneuvering aisles and optimizes more than 75% of the available area. Very limited selectivity enable systems to be used for large SKU of same articles and can be designed as \*FIFO or \*LIFO. Ideal for Cold storage and temperature controlled warehouse operations where energy savings are vital. MHE used are ECB, special Reach trucks.

\*FIFO: First in first out.

\*LIFO: Last in first out.