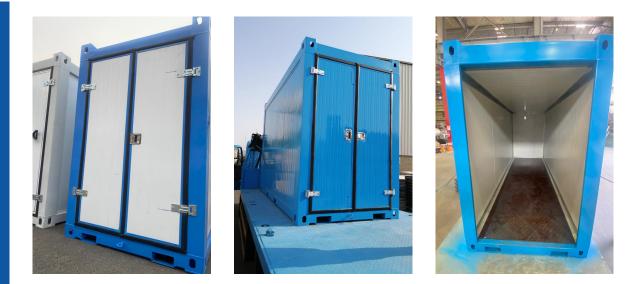

#### CONVERTIBLE STEEL PALLETS FOR FREEZERS

Convertible Steel Pallets - Produced and designed for various type of storage requirements. Available in hot-dip galvanized or powder coating. Can be used with wooden/plastic pallets as well.