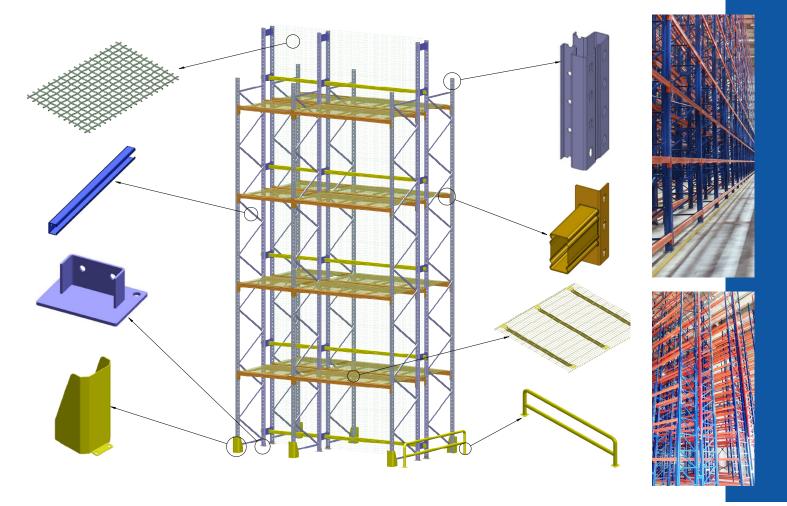

# ACCESSORIES

## WIRE MESH DECKING PANELS

Wire Mesh Decking Panels - Widely used in storage system and available in various sizes. Special hot dip galvanized finish available. Wire Mesh can also be provided for side and back cladding.

## SOLID STEEL DECKING PANELS

Solid Steel Decking Panels - Widely used in storage system and available in various sizes. Supplied in pre-galvanized or power coated finish. Customized perforations possible.