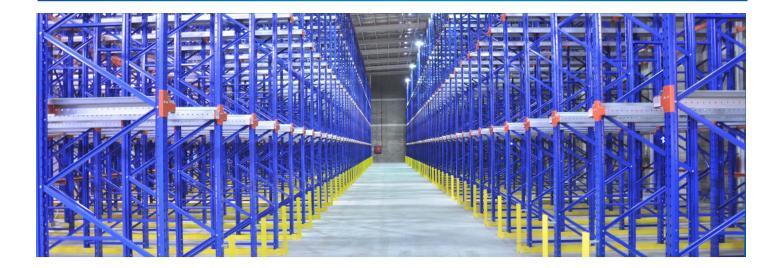

#### MOBILE RACKING SYSTEM

Mobile Racking System - Semi automated, dense storage system with almost 100% selectivity. System works on motorized and guided mobile base system on rails. With all safety features in action, system provides higher space utilization by elimination multiple aisles. Accessed by remote controls and provides night mode for better cooling circulation. ECB, Reach Trucks and stackers can be used. Ideal solution for cold stores and freezers where aim is to maximize energy utilization.