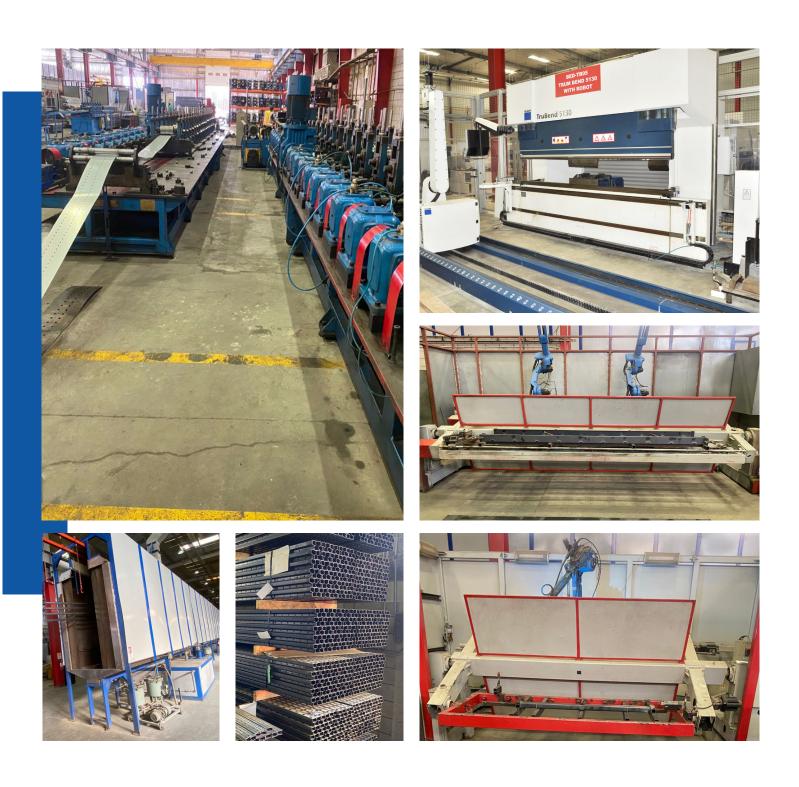

#### POWER RACK FACTORY

Manufactures high quality Storage Systems, custom made steel fabricated items and related accessories. State-of art Factory adhering to International Standards ISO 9001: 2015 and TÜV SÜD. The storage system complies with EN15512, FEM & SEMA standards. All the products in Power Rack have been studied and tested by TÜV SÜD and a conformity certificate and test certificates have been issued.