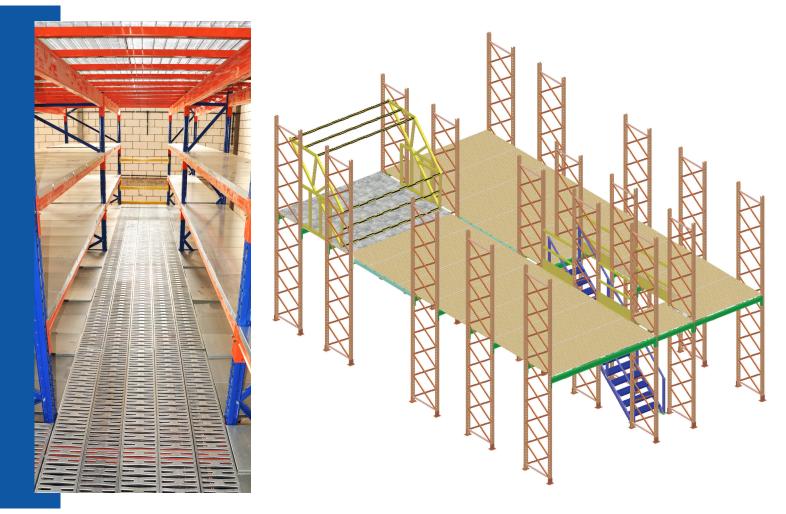

### MULTITIER MEDIUM DUTY RACKING SYSTEM

Multitier Medium Duty Racking System - Used frequently for order picking of medium to heavy SKU's. System can be equipped with various decking options like solid / wire mesh decking panels. High rise system can be used in combination with order pickers for height utilization.

23

#### MULTITIER LIGHT DUTY SHELVING SYSTEM

Multitier Light Duty Shelving System - Used frequently for order picking of light to medium SKU's. System can be equipped with various decking options like solid / wire mesh decking panels. High rise system can be used in combination with order pickers for height utilization.

25