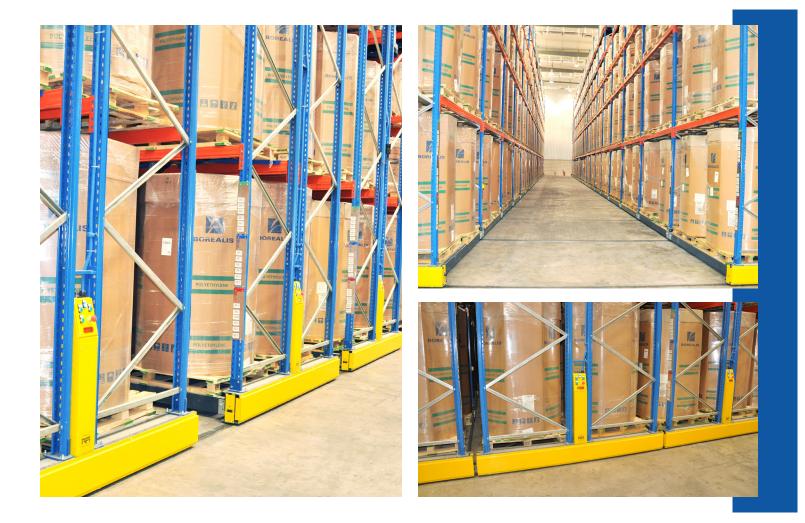

#### MOBILE RACKING SYSTEM

Mobile Racking System - Semi automated, dense storage system with almost 100% selectivity. System works on motorized and guided mobile base system on rails. With all safety features in action, system provides higher space utilization by elimination multiple aisles. Accessed by remote controls and provides night mode for better cooling circulation. ECB, Reach Trucks and stackers can be used. Ideal solution for cold stores and freezers where aim is to maximize energy utilization.