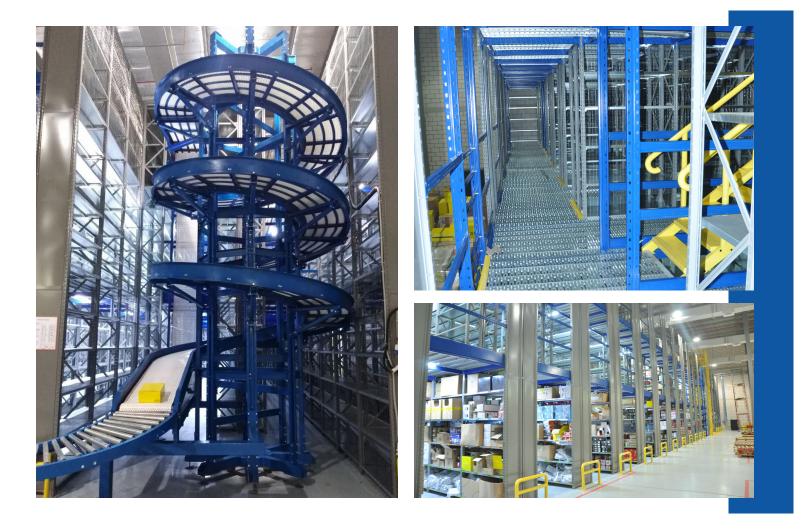

#### POWER RACK FACTORY

Manufactures high quality Storage Systems, custom made steel fabricated items and related accessories. State-of art Factory adhering to International Standards ISO 9001: 2015 and TÜV SÜD. The storage system complies with EN15512, FEM & SEMA standards. All the products in Power Rack have been studied and tested by TÜV SÜD and a conformity certificate and test certificates have been issued.

Power Rack covers the main markets of GCC, Africa & MENA Region. The company serves the needs of many industrial sectors engaged in the field of:

Manufacturing industries, E-commerce industry, Freight forwarders, Third party logistics, Cargo and Courier companies, airports, sea ports, dry ports, FMCG's, Pharmaceuticals, Distribution Centers, Retail and Automotive, Hospitality Industry, Banks, Contractors, Furniture & Interior Design, Government Departments, Medical Centers and Hospitals, Oilfield Petroleum, Supermarket, Shopping Malls, and many more.