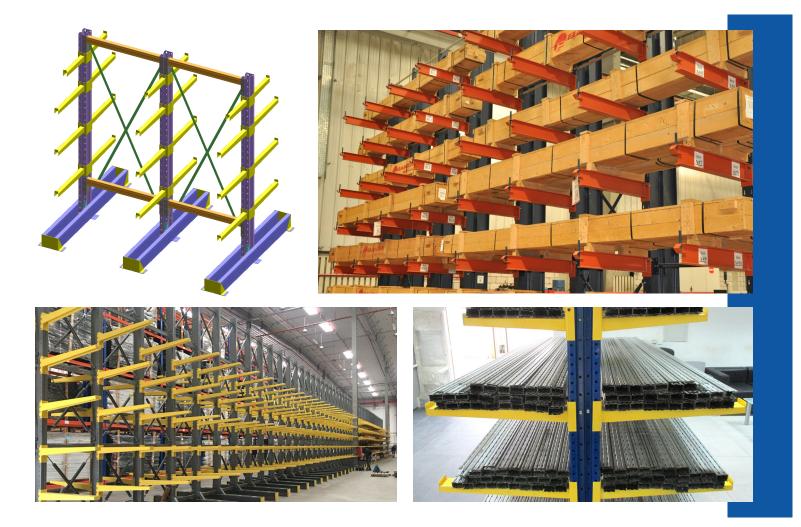

## CANTILEVER RACKING SYSTEM

**Cantilever Racking System** - Specifically designed for storage of items with larger lengths like beams, pipes, metal profiles, wood, carpets, textiles, etc. System is built using strong base, vertical columns and unique cantilever arms. Loading can be done via various lifting systems like cranes, side loaders and standard MHE's.

15