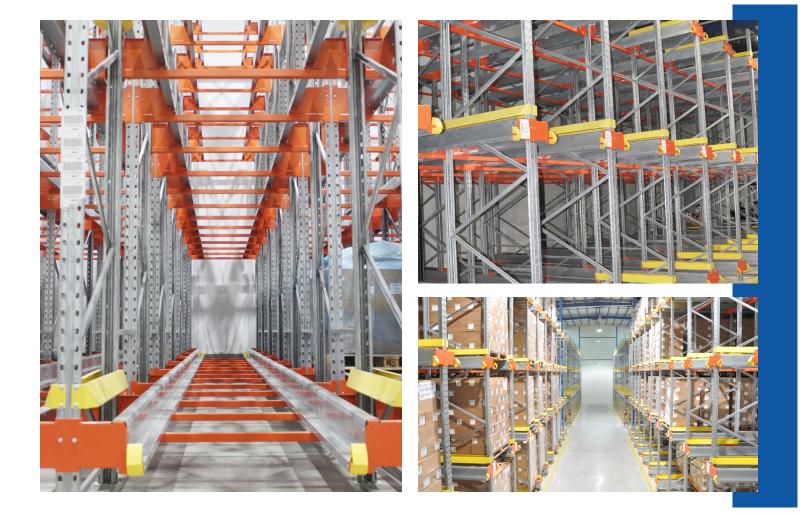

#### MOBILE RACKING SYSTEM

Mobile Racking System - Semi automated, dense storage system with almost 100% selectivity. System works on motorized and guided mobile base system on rails. With all safety features in action, system provides higher space utilization by elimination multiple aisles. Accessed by remote controls and provides night mode for better cooling circulation. ECB, Reach Trucks and stackers can be used. Ideal solution for cold stores and freezers where aim is to maximize energy utilization.

9