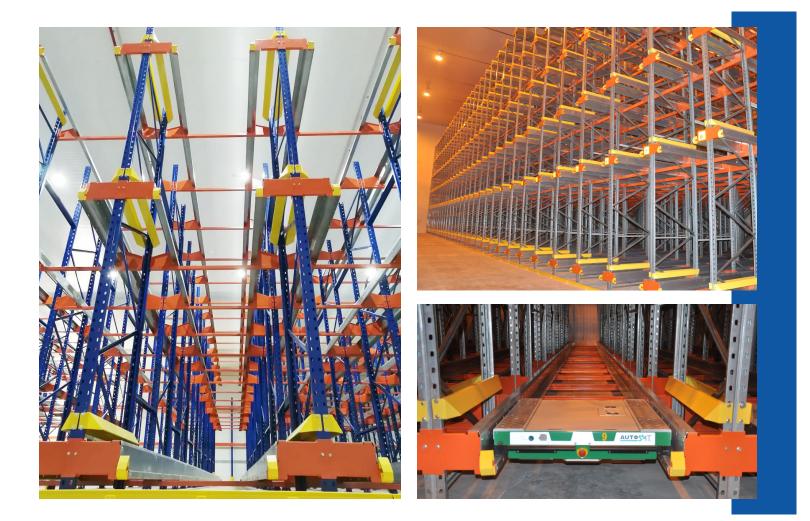

## SHUTTLE PALLET RACKING SYSTEM

Pallet Shuttle Racking - Advanced version of drive in system where a pallet shuttle cart drives in the racks instead of MHE providing faster operation times and highly reduce the chances of in rack accidents with less pickers. Semi-automated system also provides better storage allocation of each deep location compared to full lane dedication in drive in system. System enables users to modernize their operations with high throughput efficiency along with much reduced racking maintenance costs. Shuttle system can be used for multiple shifts with spare batteries and also helps in stock keeping. System can be programmed as FIFO or LIFO and provides quick ROI.

#### MOBILE RACKING SYSTEM

Mobile Racking System - Semi automated, dense storage system with almost 100% selectivity. System works on motorized and guided mobile base system on rails. With all safety features in action, system provides higher space utilization by elimination multiple aisles. Accessed by remote controls and provides night mode for better cooling circulation. ECB, Reach Trucks and stackers can be used. Ideal solution for cold stores and freezers where aim is to maximize energy utilization.