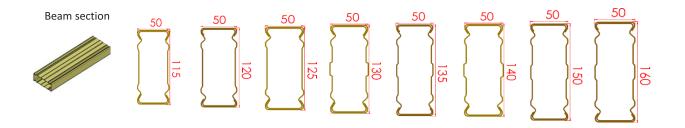

## SPR AND VNA PALLET RACKING SYSTEM

SPR - Selective Pallet Racking system provides 100% selectivity and access to all SKU. Modular adjustable system, suitable for various storage operations and accessible with almost all kinds of material handling equipment's. SPR is the most standard system used worldwide in vast majority of storage applications with possibilities of many optional accessories.

VNA - Very Narrow Aisle Pallet Racking system also provides 100% selectivity dense storage with increased footprint by applying Narrow aisle access. High Rise VNA storage system is also one of the key advantages aimed by many customers due to faster operational efficiency with guided drive system. Customer achieve higher outputs with safe movements. System can also be designed for order picking needs along with pallet replenishment. Equipment used is VNA & order pickers. Ideal for 3PL, freight forwarders, manufacturing, and many other applications.