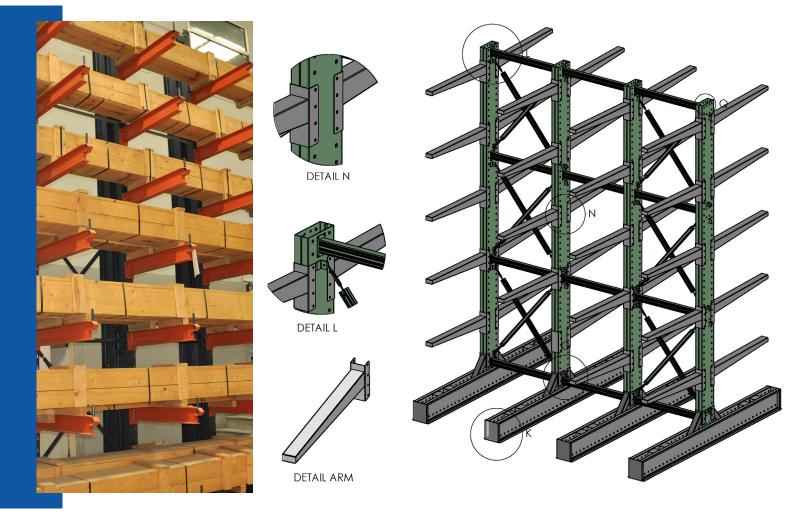

## CANTILEVER RACKING SYSTEM

**Cantilever Racking System** - Specifically designed for storage of items with larger lengths like beams, pipes, metal profiles, wood, carpets, textiles, etc. System is built using strong base, vertical columns and unique cantilever arms. Loading can be done via various lifting systems like cranes, side loaders and standard MHE's.

15