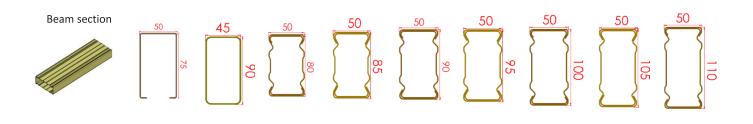

## SPR AND VNA PALLET RACKING SYSTEM

SPR - Selective Pallet Racking system provides 100% selectivity and access to all SKU. Modular adjustable system, suitable for various storage operations and accessible with almost all kinds of material handling equipment's. SPR is the most standard system used worldwide in vast majority of storage applications with possibilities of many optional accessories.

VNA - Very Narrow Aisle Pallet Racking system also provides 100% selectivity dense storage with increased footprint by applying Narrow aisle access. High Rise VNA storage system is also one of the key advantages aimed by many customers due to faster operational efficiency with guided drive system. Customer achieve higher outputs with safe movements. System can also be designed for order picking needs along with pallet replenishment. Equipment used is VNA & order pickers. Ideal for 3PL, freight forwarders, manufacturing, and many other applications.