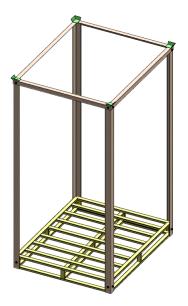

#### PICKING TROLLIES AND CAGES

Picking Trolleys and Cages - Tailor made based on customer requirements. Used in customized and wide range of industries.