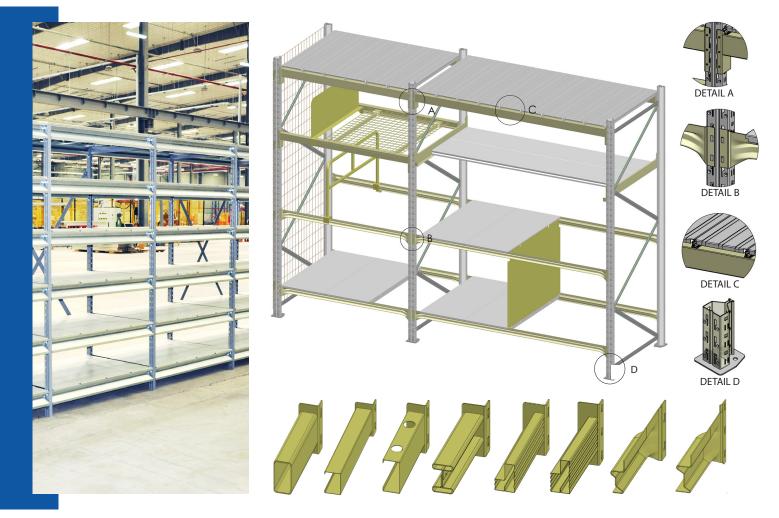

#### MEDIUM DUTY SHELVING SYSTEM

Medium Duty Shelving System - traditional shelving system used for storage and picking of light and medium duty products like plastic bins, cartoon, boxes, parts, merchandising, supermarkets, archiving, back stores, etc. It provides wide range of accessories with versatility to suit various businesses. Bolt free shelving system easy to assemble and adjust. Multi-tier system can be used for optimizing height and meeting fulfillment centers demands.

17