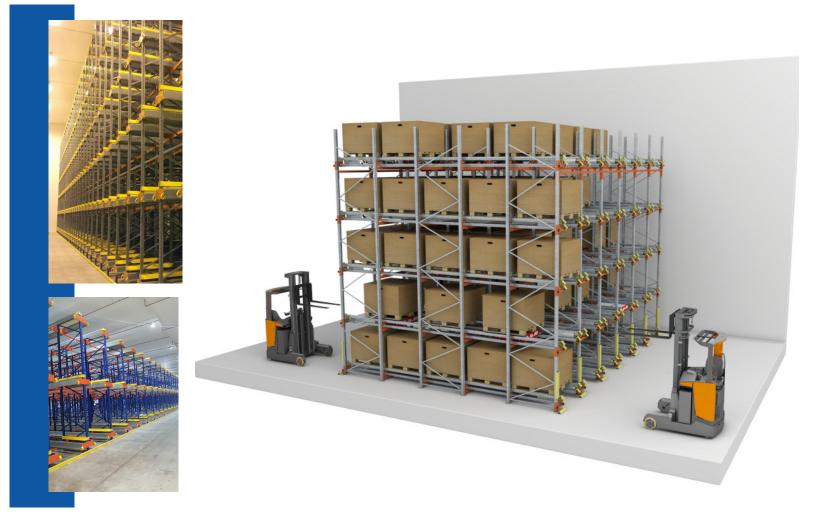

#### PUSH-BACK PALLET RACKING SYSTEM

**Push Back Racking System** - is ideal for medium rotation SKU's with single loading/unloading point from the front and works on \*LIFO principle. Loading operation is achieved by applying force on the pallet and moving to rear end of the system. Unloading happens with gravity flow. Used mostly in dispatch or collection areas with limitation of 6 deep maximum.

\*Last in First Out.

13