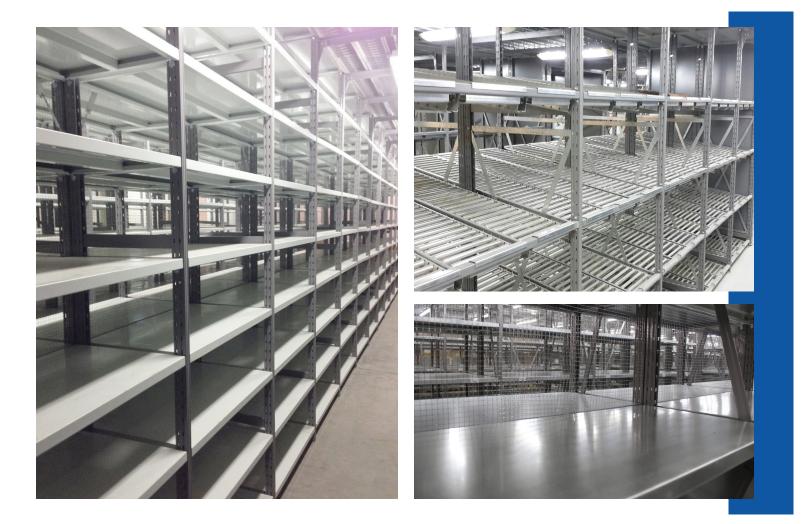

#### MEDIUM DUTY SHELVING SYSTEM

Medium Duty Shelving System - traditional shelving system used for storage and picking of light and medium duty products like plastic bins, cartoon, boxes, parts, merchandising, supermarkets, archiving, back stores, etc. It provides wide range of accessories with versatility to suit various businesses. Bolt free shelving system easy to assemble and adjust. Multi-tier system can be used for optimizing height and meeting fulfillment centers demands.

### LIGHT DUTY SHELVING SYSTEM

Light Duty Shelving System - traditional shelving system used for storage and picking of light and medium duty products like plastic bins, cartoon, boxes, parts, merchandising, supermarkets, archiving, back stores, etc. It provides wide range of accessories with versatility to suit various businesses. Bolt free shelving system easy to assemble and adjust. Multi-tier system can be used for optimizing height and meeting fulfillment centers demands.