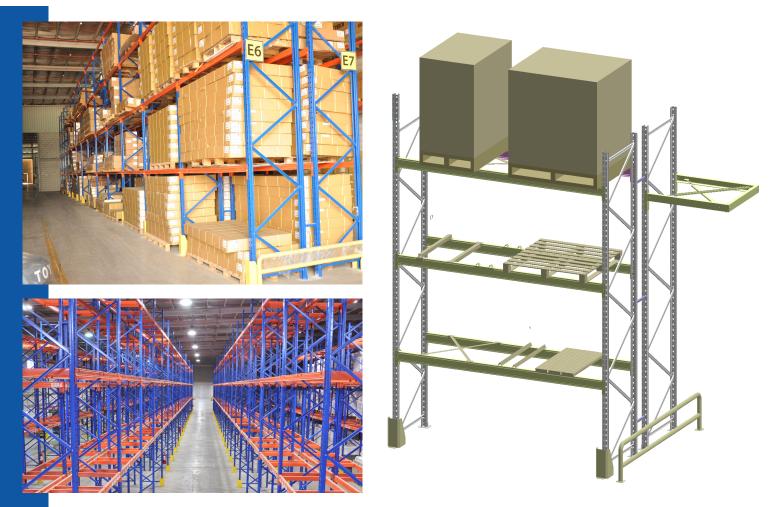

#### PUSH-BACK PALLET RACKING SYSTEM

**Push Back Racking System** - is ideal for medium rotation SKU's with single loading/unloading point from the front and works on \*LIFO principle. Loading operation is achieved by applying force on the pallet and moving to rear end of the system. Unloading happens with gravity flow. Used mostly in dispatch or collection areas with limitation of 6 deep maximum.

\*Last in First Out.

13