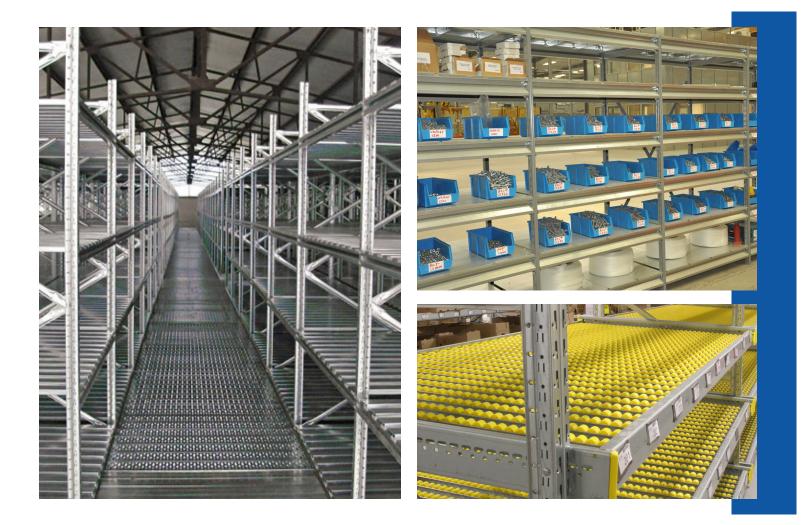

#### MEDIUM DUTY SHELVING SYSTEM

Medium Duty Shelving System - traditional shelving system used for storage and picking of light and medium duty products like plastic bins, cartoon, boxes, parts, merchandising, supermarkets, archiving, back stores, etc. It provides wide range of accessories with versatility to suit various businesses. Bolt free shelving system easy to assemble and adjust. Multi-tier system can be used for optimizing height and meeting fulfillment centers demands.

### LIGHT DUTY SHELVING SYSTEM

Light Duty Shelving System - traditional shelving system used for storage and picking of light and medium duty products like plastic bins, cartoon, boxes, parts, merchandising, supermarkets, archiving, back stores, etc. It provides wide range of accessories with versatility to suit various businesses. Bolt free shelving system easy to assemble and adjust. Multi-tier system can be used for optimizing height and meeting fulfillment centers demands.

## WIRE MESH DECKING PANELS

Wire Mesh Decking Panels - Widely used in storage system and available in various sizes. Special hot dip galvanized finish available. Wire Mesh can also be provided for side and back cladding.

## SOLID STEEL DECKING PANELS

Solid Steel Decking Panels - Widely used in storage system and available in various sizes. Supplied in pre-galvanized or power coated finish. Customized perforations possible.

#### PLASTIC BINS

**Plastic Bins** - Used in vast range of industries for storage and picking requirements. Available in various sizes and options.