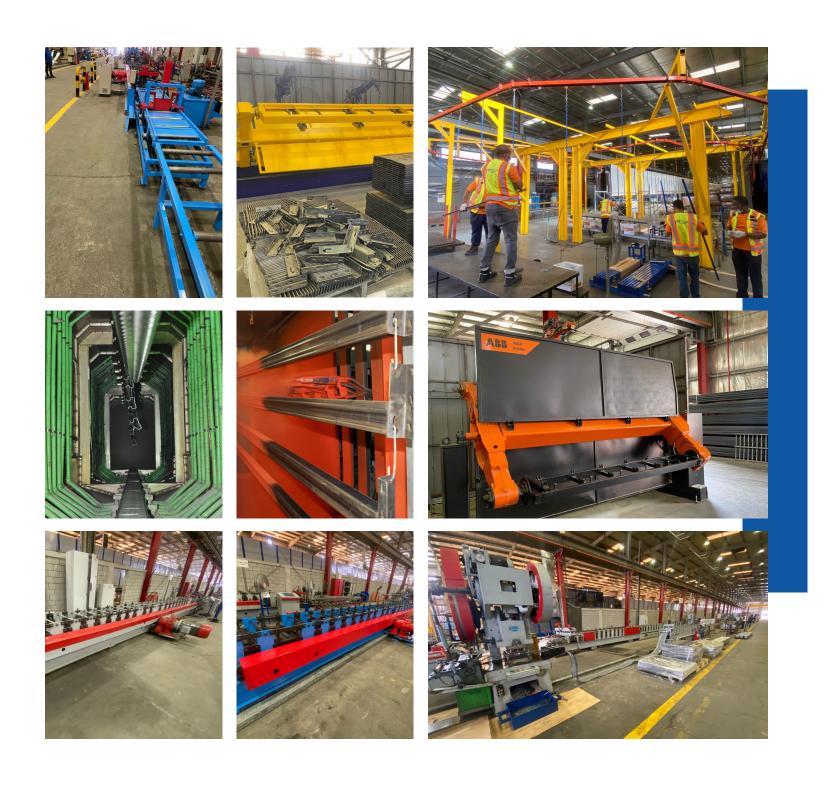

#### POWER RACK FACTORY

Manufactures high quality Storage Systems, custom made steel fabricated items and related accessories. State-of art Factory adhering to International Standards ISO 9001: 2015 and TÜV SÜD. The storage system complies with EN15512, FEM & SEMA standards. All the products in Power Rack have been studied and tested by TÜV SÜD and a conformity certificate and test certificates have been issued.