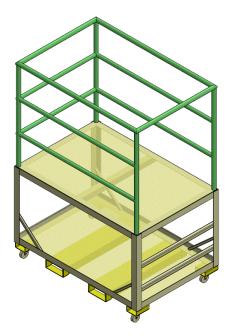

#### PICKING TROLLIES AND CAGES

Picking Trolleys and Cages - Tailor made based on customer requirements. Used in customized and wide range of industries.