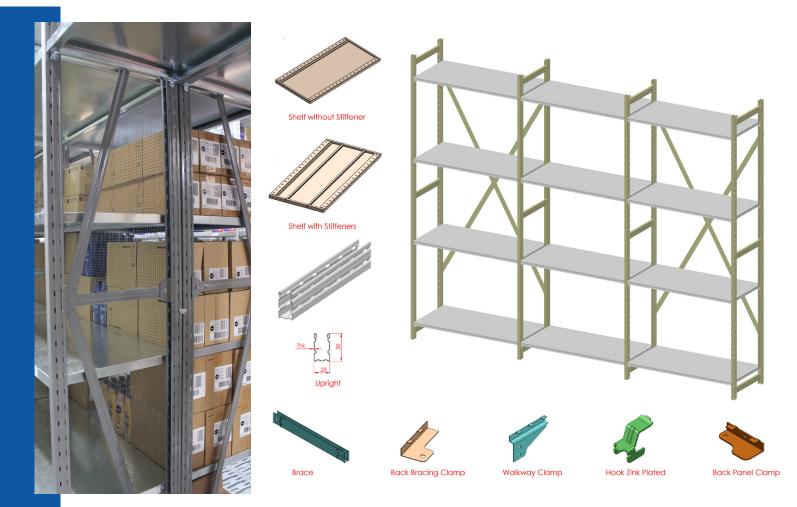

#### MEDIUM DUTY SHELVING SYSTEM

Medium Duty Shelving System - traditional shelving system used for storage and picking of light and medium duty products like plastic bins, cartoon, boxes, parts, merchandising, supermarkets, archiving, back stores, etc. It provides wide range of accessories with versatility to suit various businesses. Bolt free shelving system easy to assemble and adjust. Multi-tier system can be used for optimizing height and meeting fulfillment centers demands.

### LIGHT DUTY SHELVING SYSTEM

Light Duty Shelving System - traditional shelving system used for storage and picking of light and medium duty products like plastic bins, cartoon, boxes, parts, merchandising, supermarkets, archiving, back stores, etc. It provides wide range of accessories with versatility to suit various businesses. Bolt free shelving system easy to assemble and adjust. Multi-tier system can be used for optimizing height and meeting fulfillment centers demands.

## WIRE MESH DECKING PANELS

Wire Mesh Decking Panels - Widely used in storage system and available in various sizes. Special hot dip galvanized finish available. Wire Mesh can also be provided for side and back cladding.