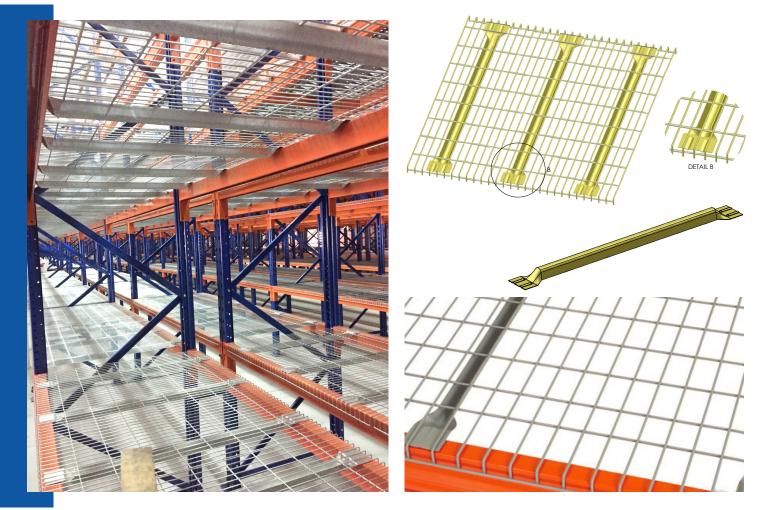

## WIRE MESH DECKING PANELS

Wire Mesh Decking Panels - Widely used in storage system and available in various sizes. Special hot dip galvanized finish available. Wire Mesh can also be provided for side and back cladding.