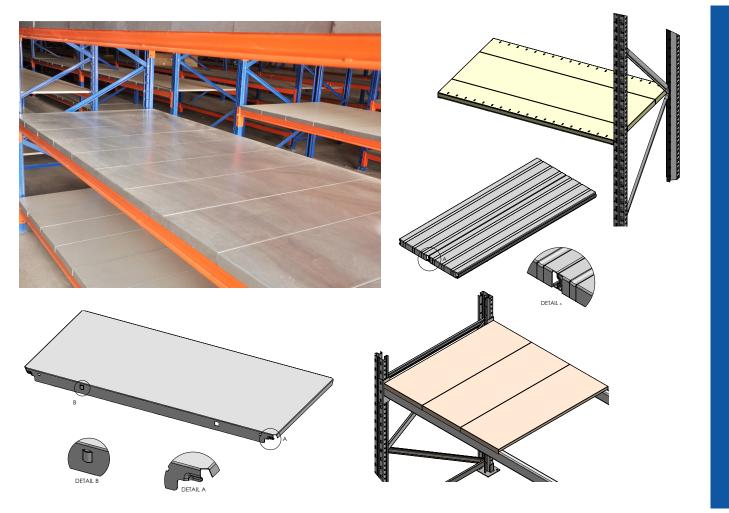

## WIRE MESH DECKING PANELS

Wire Mesh Decking Panels - Widely used in storage system and available in various sizes. Special hot dip galvanized finish available. Wire Mesh can also be provided for side and back cladding.

## SOLID STEEL DECKING PANELS

Solid Steel Decking Panels - Widely used in storage system and available in various sizes. Supplied in pre-galvanized or power coated finish. Customized perforations possible.