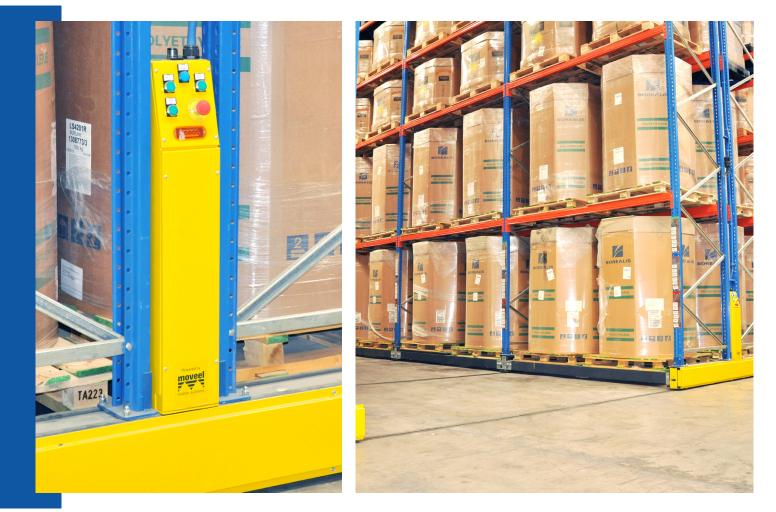

## SHUTTLE PALLET RACKING SYSTEM

Pallet Shuttle Racking - Advanced version of drive in system where a pallet shuttle cart drives in the racks instead of MHE providing faster operation times and highly reduce the chances of in rack accidents with less pickers. Semi-automated system also provides better storage allocation of each deep location compared to full lane dedication in drive in system. System enables users to modernize their operations with high throughput efficiency along with much reduced racking maintenance costs. Shuttle system can be used for multiple shifts with spare batteries and also helps in stock keeping. System can be programmed as FIFO or LIFO and provides quick ROI.

#### MOBILE RACKING SYSTEM

Mobile Racking System - Semi automated, dense storage system with almost 100% selectivity. System works on motorized and guided mobile base system on rails. With all safety features in action, system provides higher space utilization by elimination multiple aisles. Accessed by remote controls and provides night mode for better cooling circulation. ECB, Reach Trucks and stackers can be used. Ideal solution for cold stores and freezers where aim is to maximize energy utilization.