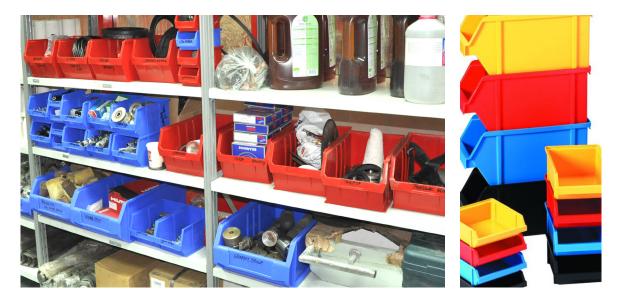

#### PLASTIC BINS

**Plastic Bins** - Used in vast range of industries for storage and picking requirements. Available in various sizes and options.