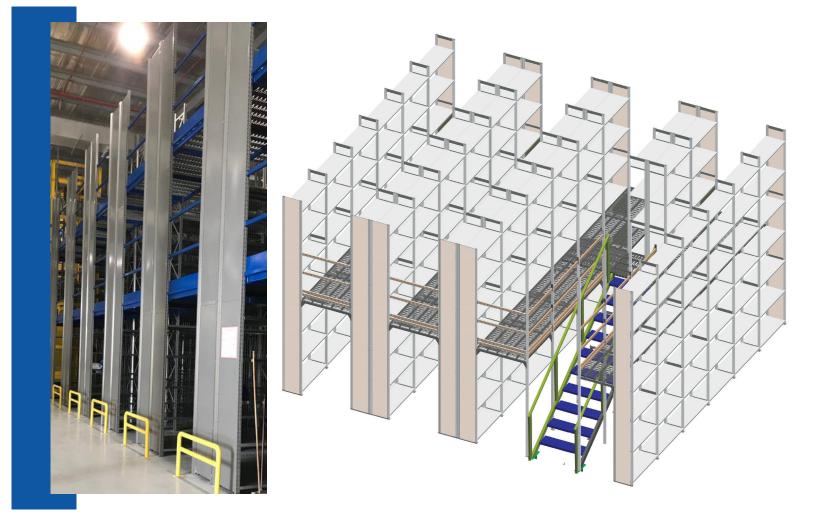

#### POWER RACK FACTORY

Manufactures high quality Storage Systems, custom made steel fabricated items and related accessories. State-of art Factory adhering to International Standards ISO 9001: 2015 and TÜV SÜD. The storage system complies with EN15512, FEM & SEMA standards. All the products in Power Rack have been studied and tested by TÜV SÜD and a conformity certificate and test certificates have been issued.