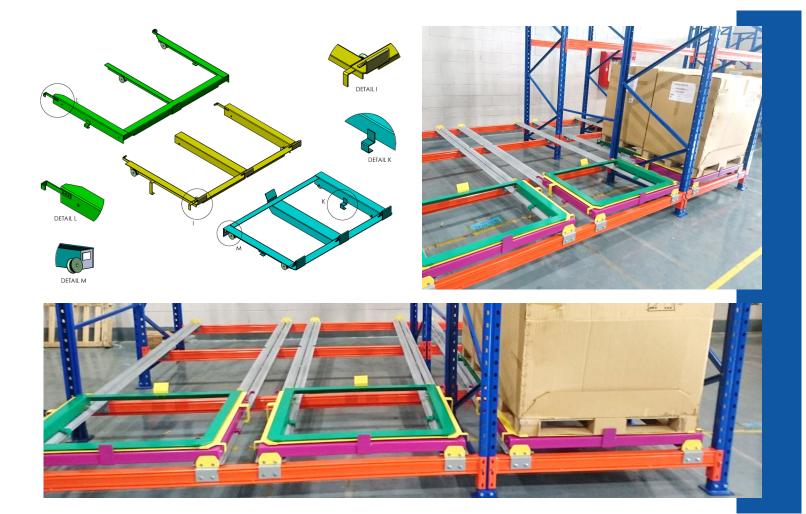

#### PUSH-BACK PALLET RACKING SYSTEM

**Push Back Racking System** - is ideal for medium rotation SKU's with single loading/unloading point from the front and works on \*LIFO principle. Loading operation is achieved by applying force on the pallet and moving to rear end of the system. Unloading happens with gravity flow. Used mostly in dispatch or collection areas with limitation of 6 deep maximum.