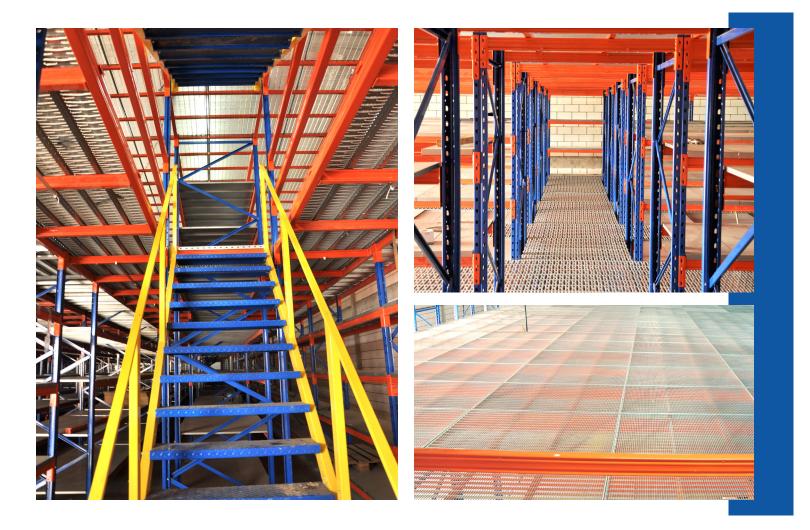

### MULTITIER MEDIUM DUTY RACKING SYSTEM

Multitier Medium Duty Racking System - Used frequently for order picking of medium to heavy SKU's. System can be equipped with various decking options like solid / wire mesh decking panels. High rise system can be used in combination with order pickers for height utilization.

23

#### MULTITIER LIGHT DUTY SHELVING SYSTEM

Multitier Light Duty Shelving System - Used frequently for order picking of light to medium SKU's. System can be equipped with various decking options like solid / wire mesh decking panels. High rise system can be used in combination with order pickers for height utilization.

25